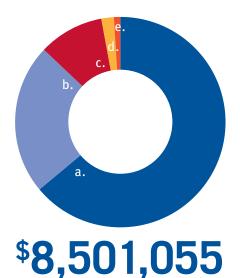

#### **Total Revenue**

| a. Contributions | \$5 | 5,436,161 |  |  |
|------------------|-----|-----------|--|--|
| b. Grants        | \$1 | 1,966,427 |  |  |
| c. Gifts In Kind | \$  | 851,712   |  |  |
| d. Investment    | \$  | 163,508   |  |  |
| e. Other         | \$  | 83,247    |  |  |
|                  |     |           |  |  |

Our current overhead is 10.2% based on the current 990. Visit uwbrevard.org for the full 990 and audit.