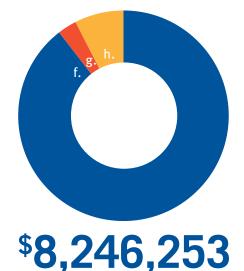

#### **Total Expenditures**

| f. | Program Expenditures   | \$<br>7,383,170 |
|----|------------------------|-----------------|
| g. | Management and General | \$<br>242,348   |
| h. | Fundraising            | \$<br>620,735   |

Our current overhead is 10.2% based on the current 990. Visit uwbrevard.org for the full 990 and audit.